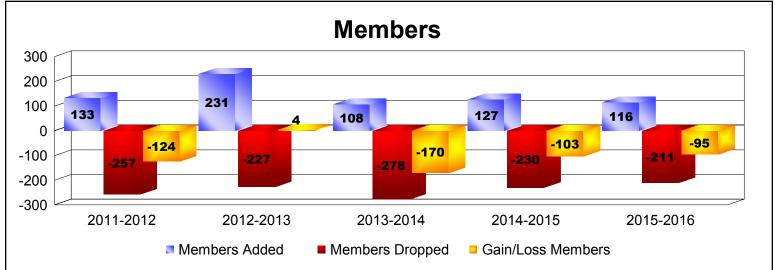

District 126 As of June 2016 Cumulative

| Year      | New<br>Clubs | Dropped<br>Clubs | Gain/<br>Loss<br>Clubs | New<br>Members | Charter<br>Members | Reinstate<br>Members | Transfer<br>Members | Total<br>Member<br>Added | Total<br>Members<br>Dropped | Gain/<br>Loss<br>Members |
|-----------|--------------|------------------|------------------------|----------------|--------------------|----------------------|---------------------|--------------------------|-----------------------------|--------------------------|
| 2011-2012 | 1            | -4               | -3                     | 70             | 27                 | 35                   | 1                   | 133                      | -257                        | -124                     |
| 2012-2013 | 3            | 0                | 3                      | 137            | 88                 | 4                    | 2                   | 231                      | -227                        | 4                        |
| 2013-2014 | 0            | -5               | -5                     | 73             | 15                 | 16                   | 4                   | 108                      | -278                        | -170                     |
| 2014-2015 | 1            | -6               | -5                     | 98             | 22                 | 4                    | 3                   | 127                      | -230                        | -103                     |
| 2015-2016 | 0            | -7               | -7                     | 100            | 5                  | 7                    | 4                   | 116                      | -211                        | -95                      |
| Average   | 1            | -4               | -3                     | 96             | 31                 | 13                   | 3                   | 143                      | -241                        | -98                      |