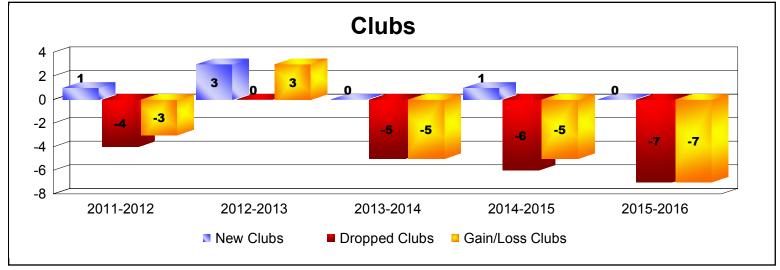

District 126 As of June 2016 Cumulative

| Year      | New<br>Clubs | Dropped<br>Clubs | Gain/<br>Loss<br>Clubs | New<br>Members | Charter<br>Members | Reinstate<br>Members | Transfer<br>Members | Total<br>Member<br>Added | Total<br>Members<br>Dropped | Gain/<br>Loss<br>Members |
|-----------|--------------|------------------|------------------------|----------------|--------------------|----------------------|---------------------|--------------------------|-----------------------------|--------------------------|
| 2011-2012 | 1            | -4               | -3                     | 70             | 27                 | 35                   | 1                   | 133                      | -257                        | -124                     |
| 2012-2013 | 3            | 0                | 3                      | 137            | 88                 | 4                    | 2                   | 231                      | -227                        | 4                        |
| 2013-2014 | 0            | -5               | -5                     | 73             | 15                 | 16                   | 4                   | 108                      | -278                        | -170                     |
| 2014-2015 | 1            | -6               | -5                     | 98             | 22                 | 4                    | 3                   | 127                      | -230                        | -103                     |
| 2015-2016 | 0            | -7               | -7                     | 100            | 5                  | 7                    | 4                   | 116                      | -211                        | -95                      |
| Average   | 1            | -4               | -3                     | 96             | 31                 | 13                   | 3                   | 143                      | -241                        | -98                      |